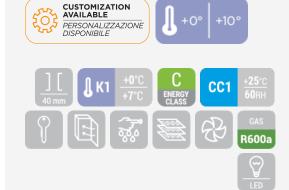

# **GENERAL FEATURES**

| 60 Lt. Upright drink cooler                                | • |
|------------------------------------------------------------|---|
| External in black coated plate, black aluminium internally | • |
| Roll-bond evaporator system with fan assisted cooling      | • |
| Manual Defrost                                             | • |
| Foaming Agent Cyclopentane (40mm per side)                 | • |
| Removable Gasket                                           | • |
| Independent switch for internal light                      | • |
| Double layer safety tempered glass                         | • |
| Self Closing Door                                          | • |
| Lock fitted as standard                                    | • |
| Adjustable shelves (Black Color): 3 Pcs                    | • |
| N.4 Adjustable feet                                        | • |
| Energy efficiency class: C                                 | • |
|                                                            |   |

| Capacity                         | 67 L          |
|----------------------------------|---------------|
| Temperature                      | K1 (0°C~+7°C) |
| Consumption                      | 0.558 kWh/24h |
| Rated Power                      | 80 W          |
| Noise level                      | 45 dB         |
| Net Weight                       | 32.5 Kg       |
| Gross Weight                     | 34.5 Kg       |
| External Dimensions (WxDxH mm)   | 432x496x672   |
| Internal Dimensions (WxDxH mm)   | 356x368x557   |
| Packaging dimensions (WxDxH mm)  | 486x552x705   |
| Loading quantities 20′/40′/40′HQ | 144/288/288   |