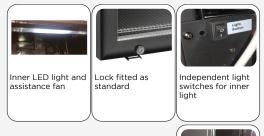

# **GENERAL FEATURES**

| 60 Lt. Upright drink cooler                                | • |
|------------------------------------------------------------|---|
| External in black coated plate, black aluminium internally | • |
| Roll-bond evaporator system with fan assisted cooling      | • |
| Manual Defrost                                             | • |
| Foaming Agent Cyclopentane (40mm per side)                 | • |
| Removable Gasket                                           | • |
| Independent switch for internal light                      | • |
| Double layer safety tempered glass                         | • |
| Self Closing Door                                          | • |
| Lock fitted as standard                                    | • |
| Adjustable shelves (Black Color): 3 Pcs                    | • |
| N.4 Adjustable feet                                        | • |
| Energy efficiency class: C                                 | • |
|                                                            |   |