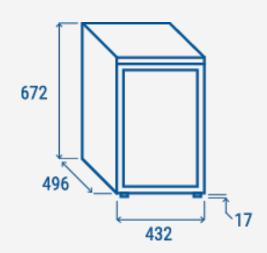

| Capacity                         | 67 L          |
|----------------------------------|---------------|
| Temperature                      | K1 (0°C~+7°C) |
| Consumption                      | 0.558 kWh/24h |
| Rated Power                      | 80 W          |
| Noise level                      | 45 dB         |
| Net Weight                       | 32.5 Kg       |
| Gross Weight                     | 34.5 Kg       |
| External Dimensions (WxDxH mm)   | 432x496x672   |
| Internal Dimensions (WxDxH mm)   | 356x368x557   |
| Packaging dimensions (WxDxH mm)  | 486x552x705   |
| Loading quantities 20′/40′/40′HQ | 144/288/288   |

## **PRODUCT DIMENSIONS**

COOL HEAD EUROPE We make the world a cooler place

www.coolheadeurope.com